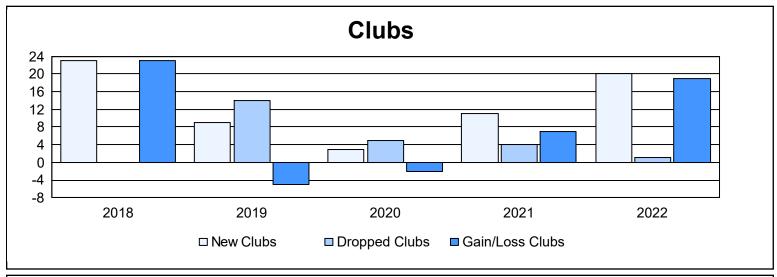

District 318 E As of June 2022 Cumulative

| Year      | New<br>Clubs | Dropped<br>Clubs | Gain/<br>Loss<br>Clubs | New<br>Members | Charter<br>Members | Reinstate<br>Members | Transfer<br>Members | Total<br>Member<br>Added | Total<br>Members<br>Dropped | Gain/<br>Loss<br>Members |
|-----------|--------------|------------------|------------------------|----------------|--------------------|----------------------|---------------------|--------------------------|-----------------------------|--------------------------|
| 2017-2018 | 23           | 0                | 23                     | 1,154          | 660                | 243                  | 10                  | 2,067                    | 1,157                       | 910                      |
| 2018-2019 | 9            | 14               | -5                     | 820            | 264                | 75                   | 6                   | 1,165                    | 1,160                       | 5                        |
| 2019-2020 | 3            | 5                | -2                     | 585            | 126                | 82                   | 6                   | 799                      | 991                         | -192                     |
| 2020-2021 | 11           | 4                | 7                      | 707            | 375                | 30                   | 5                   | 1,117                    | 910                         | 207                      |
| 2021-2022 | 20           | 1                | 19                     | 723            | 537                | 29                   | 6                   | 1,295                    | 852                         | 443                      |
| Average   | 13           | 5                | 8                      | 798            | 392                | 92                   | 7                   | 1,289                    | 1,014                       | 275                      |